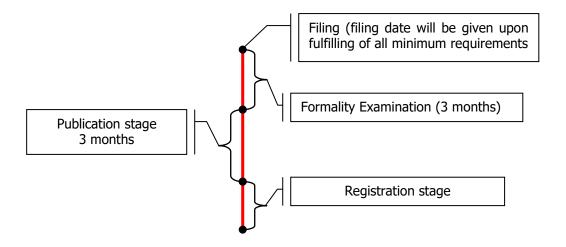

## Flowchart for Industrial Design Application - Indonesia

## Note:

- 1. The above scheme assuming a smooth application (without office action and opposition)
- 2. An industrial design application may require longer and shorter time than described above depending on the backlog on each stage of application.
- 3. Substantive examination will only be conducted based on opposition from the third party in the publication period.